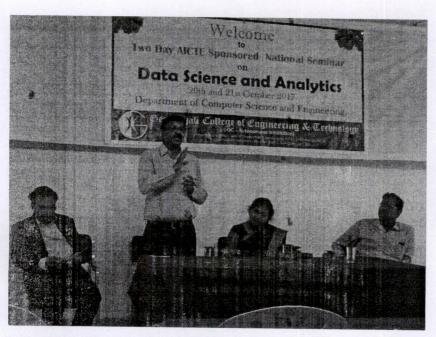

### **Two Day AICTE Sponsored National Seminar**

on

#### **DATA SCIENCE & ANALYTICS.**

Date:21.10.2017