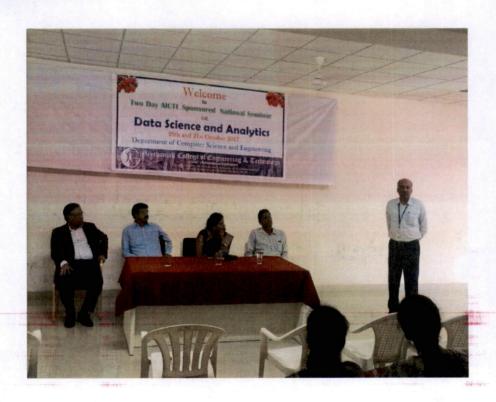

### **Two Day AICTE Sponsored National Seminar**

on

#### **DATA SCIENCE & ANALYTICS.**

Date:21.10.2017